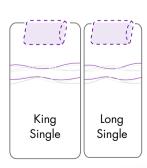

### KEEPING PEOPLE TOGETHER

All Icare Beds can be made for couples to sleep side by side with no gap between mattresses. You simply choose in 3 steps.

- 1. Choose which model each partner wants.
- 2. Choose the bed size (half queen, long single or king single)
- 3. Choose which side each partner will be sleeping on. This can be filled out on the Icare Partner Bed Assessment Script Form.

#### SIDE X SIDE SIZE CONFIGURATIONS:

This form can be completed using our online form, or scanned in using PDF document.