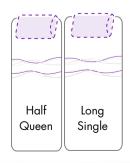

### KEEPING PEOPLE TOGETHER

All Icare Beds can be made for couples to sleep side by side with no gap between mattresses. You simply choose in 3 steps.

- 1. Choose which model each partner wants.
- 2. Choose the bed size (half queen, long single or king single)
- 3. Choose which side each partner will be sleeping on. This can be filled out on the Icare Partner Bed Assessment Script Form.

#### SIDE X SIDE SIZE CONFIGURATIONS:

This form can be completed using our online form, or scanned in using PDF document.