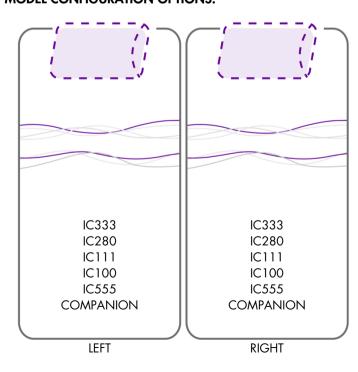

### KEEPING PEOPLE TOGETHER

All Icare Beds can be made for couples to sleep side by side with no gap between mattresses. You simply choose in 3 steps.

- 1. Choose which model each partner wants.
- 2. Choose the bed size (half queen, long single or king single)
- 3. Choose which side each partner will be sleeping on. This can be filled out on the Icare Partner Bed Assessment Script Form.

## **MODEL CONFIGURATION OPTIONS:**

- No gap between the mattresses
- Fully upholstered surround
- Separate headboards
- Compatible with all side rails and accessories