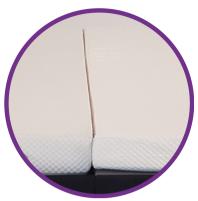

#### **KEY FEATURES**

Centre rails are upholstered and recessed.

Side x side configurations.

No gap between the mattresses

Separate headboards for each bed.

Mix and match bed models.

Left or right side sleeping preferences.

## **MODEL CONFIGURATION OPTIONS:**

- No gap between the mattresses
- Fully upholstered surround
- Separate headboards
- Compatible with all side rails and accessories