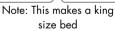

### KEEPING PEOPLE TOGETHER

All Icare Beds can be made for couples to sleep side by side with no gap between mattresses. You simply choose in 3 steps.

- 1. Choose which model each partner wants.
- 2. Choose the bed size (half queen, long single or king single)
- 3. Choose which side each partner will be sleeping on. This can be filled out on the Icare Partner Bed Assessment Script Form.

#### SIDE X SIDE SIZE CONFIGURATIONS:

This form can be completed using our online form, or scanned in using PDF document.