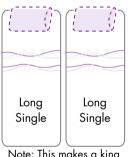

### KEEPING PEOPLE TOGETHER

All Icare Beds can be made for couples to sleep side by side with no gap between mattresses. You simply choose in 3 steps.

- 1. Choose which model each partner wants.
- 2. Choose the bed size (half queen, long single or king single)
- 3. Choose which side each partner will be sleeping on. This can be filled out on the Icare Partner Bed Assessment Script Form.

#### SIDE X SIDE SIZE CONFIGURATIONS:

This form can be completed using our online form, or scanned in using PDF document.