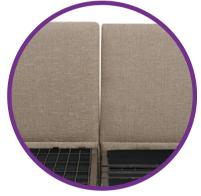

#### **KEY FEATURES**

Centre rails are upholstered and recessed.

Side x side configurations.

No gap between the mattresses

Separate headboards for each bed.

Mix and match bed models.

Left or right side sleeping preferences.

## **MODEL CONFIGURATION OPTIONS:**

- No gap between the mattresses
- Fully upholstered surround
- Separate headboards
- Compatible with all side rails and accessories