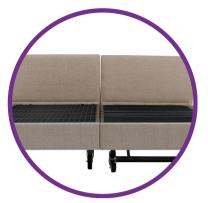

#### **KEY FEATURES**

Centre rails are upholstered and recessed.

Side x side configurations.

No gap between the mattresses

Separate headboards for each bed.

Mix and match bed models.

Left or right side sleeping preferences.

## **MODEL CONFIGURATION OPTIONS:**

- No gap between the mattresses
- Fully upholstered surround
- Separate headboards
- Compatible with all side rails and accessories