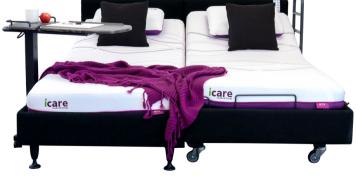

# ICARE PARTNER SET-UPS

### KEEPING PEOPLE TOGETHER

All Icare Beds can be made for couples to sleep side by side with no gap between mattresses. You simply choose in 3 steps.

- 1. Choose which model each partner wants.
- 2. Choose the bed size (half queen, long single or king single)
- 3. Choose which side each partner will be sleeping on. This can be filled out on the Icare Partner Bed Assessment Script Form.

#### **KEY FEATURES**

Centre rails are upholstered and recessed.

Side x side configurations.

No gap between the mattresses

Separate headboards for each bed.

Mix and match bed models.

Left or right side sleeping preferences.

## **MODEL CONFIGURATION OPTIONS:**

- No gap between the mattresses
- Fully upholstered surround
- Separate headboards
- Compatible with all side rails and accessories