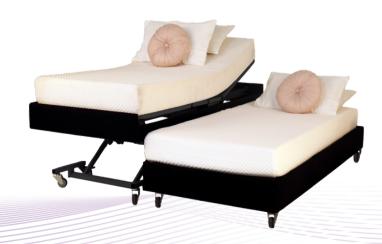

#### **KEY FEATURES**

Centre rails are upholstered and recessed.

Side x side configurations.

No gap between the mattresses

Separate headboards for each bed.

Mix and match bed models.

Left or right side sleeping preferences.

## **MODEL CONFIGURATION OPTIONS:**

- No gap between the mattresses
- Fully upholstered surround
- Separate headboards
- Compatible with all side rails and accessories