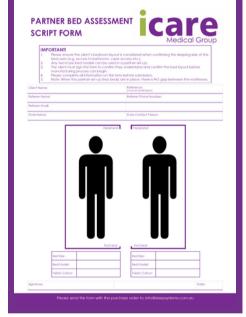

# PARTNER BED ASSESSMENT SCRIPT FORM

## **IMPORTANT!**

- 1. Please ensure the client's bedroom layout is considered when confirming the sleeping side of the bed users (e.g. access to bathroom, carer access etc.).
- 2. Any two lcare bed models can be used in a partner set-up.
- 3. The client must sign the form to confirm they understand and confirm the bed layout before manufacturing process can begin.
- 4. Please complete all information on this form before submission.
- 5. Note: When the partner set-up (two beds) are in place, there is NO gap between the mattresses.

| Client Name:   |                 |                    | Reference:                     |       | (Must not be left blank |
|----------------|-----------------|--------------------|--------------------------------|-------|-------------------------|
| Referrer Name: |                 |                    | Phone Num                      | ber:  |                         |
| Email:         |                 |                    |                                |       |                         |
| Equipment Supp | olier:          |                    | Store Conto                    | act:  |                         |
|                | Size:<br>Model: | Head End  Foot End | Foot End  Bed Size: Bed Model: |       |                         |
| Fabr           | ic Colour:      |                    | Fabric Colou                   | -:    |                         |
|                |                 |                    |                                |       |                         |
| Signature:     |                 |                    |                                | Date: |                         |